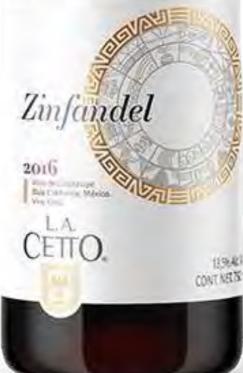

## **Zinfandel**

Red Wine
Tecate | Baja California, Méx

| •Varietal:            | Zinfandel                                                                                                                                |
|-----------------------|------------------------------------------------------------------------------------------------------------------------------------------|
| •Varietal Origin:     | Croatia.                                                                                                                                 |
| •Appellation Area:    | Tecate.                                                                                                                                  |
| •Vineyard age:        | 18- 25 years.                                                                                                                            |
| •Wine making process: | Alcoholic fermentation at controlled temperature.                                                                                        |
| •Barrel:              | Does not have.                                                                                                                           |
| •Aging:               | Does not have.                                                                                                                           |
| •Serving temperature: | 14° - 16° C                                                                                                                              |
| •Pairing:             | Fatty cuts of beef grilled or roasted; spiced and smoked. It also pairs well with sauces based on red and black fruits and aged cheeses. |