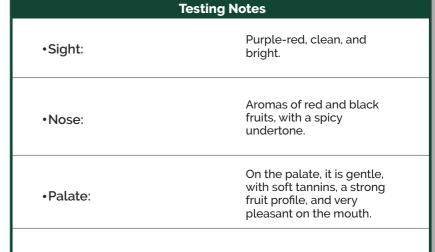

## **Zinfandel**

Red Wine
Tecate | Baja California, Méx

| •Varietal:            | Zinfandel                                                                                                                                |
|-----------------------|------------------------------------------------------------------------------------------------------------------------------------------|
| •Varietal Origin:     | Croatia.                                                                                                                                 |
| •Appellation Area:    | Tecate.                                                                                                                                  |
| •Vineyard age:        | 18- 25 years.                                                                                                                            |
| •Wine making process: | Alcoholic fermentation at controlled temperature.                                                                                        |
| •Barrel:              | Does not have.                                                                                                                           |
| •Aging:               | Does not have.                                                                                                                           |
| •Serving temperature: | 14° - 16° C                                                                                                                              |
| •Pairing:             | Fatty cuts of beef grilled or roasted; spiced and smoked. It also pairs well with sauces based on red and black fruits and aged cheeses. |